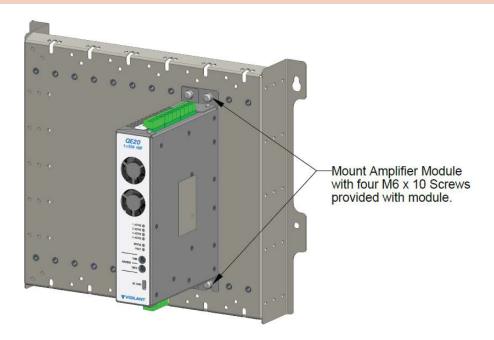

## Each kit contains:

- 1 x 2 x 120W Amplifier Module
- 1 x RJ45 ethernet lead, 200mm long
- 1 x RJ45 ethernet lead, 1000mm long
- 1 x 24VDC 2way extension loom
- 1 x 3way splitter loom
- 4 x M6 x 10mm mounting screws
- 1 x Installation Guide